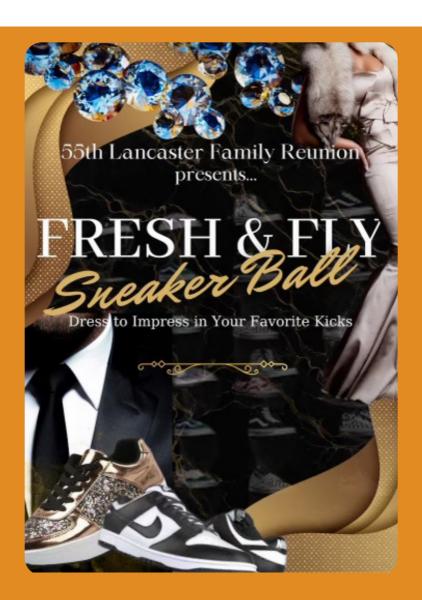

THE LANCASTER FAMILY
FOUNDATION EXECUTIVE
COMMITTEE PRESENTS

Jancasters'
Tour MM

August 8–11, 2024 Washington D.C. 55th Family Reunion

Lancaster Family Foundation

lancasterfamilyheritage.org

stan1727@gmail.com